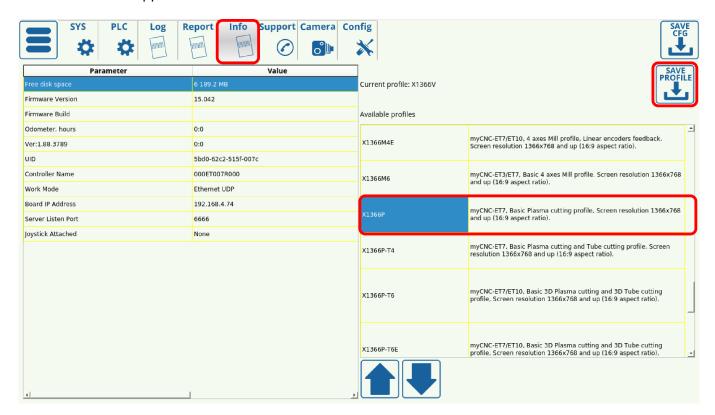

## Changing the profile

In order to switch the current technology / profile within the software (for example, to change the Mill profile to a Plasma profile, or the Plasma profile to Tangential Cutting):

- Go into Settings > Info
- In the right panel, select the profile you'd like to switch to (for example, X1366P)
- Click the Save Profile button
- Reload the application

The myCNC software should now switch to the chosen technology profile.